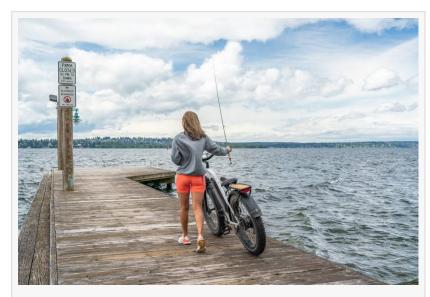

e-bike has helped earn Himiway a shining reputation.

"Our <u>fat tire electric bikes</u> are a big difference from more conventional options," commented a spokesperson from the brand. "This design is amazing for beginners, safer workouts, and more relaxed commutes. Which fat tire e-bike to pick is a pretty individual choice, but we have a great one for everybody."

The Himiway team was happy to share some highlights of using a fat tire electric bike for a great workout or commuter purposes. First, the fat tire gives much more traction. This means less chance of slips and falls. The next is balance is also a lot easier, making the fat tire Himiway a fantastic choice for electric bike beginners. Don't forget the obvious, either. The fat tire is more challenging to pierce than skinnier tires, reducing the number of tire leaks, which can be a time-consuming chore.