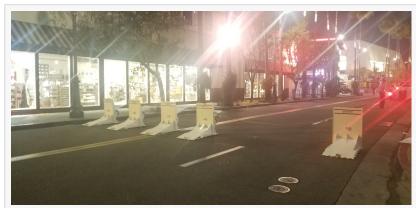

Archer Barriers see quick deployment in response to rioting in Los Angeles.

"We were fortunate, with the help of police and other emergency services, to be able to get into the area and pass through several road closures, to deliver two trailer loads of Archer 1200 barriers," said Meridian CEO Peter Whitford

For several hours on Saturday, the surrounding streets of The Grove were at the epicenter of the protest.

Archer barriers are now in place at all vehicle entrances to The Grove, which has been a regular user of the Archer 1200s, maintaining a safe but discreet environment for the large crowds at the prestige shopping and lifestyle location. Because the Archer 1200 is "drop & stop" ready and requires no heavy equipment, the barriers could be deployed in rapid response to the growing threat.