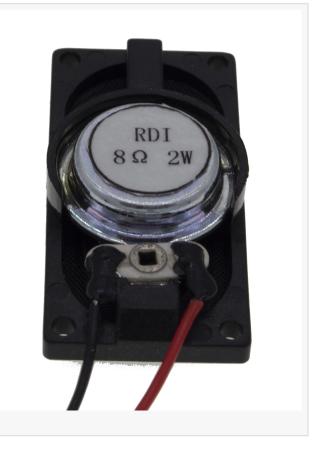

## RDI, Inc. Announces Miniature Speaker Series

1W and 2W 20mm x 40mm Speakers Feature Ultra Low Profiles

MOUNT KISCO, NY, USA, July 16, 2019 /EINPresswire.com/ -- RDI today announced a new line of compact, low-profile miniature <u>speakers</u> housed in packages as small as 13 mm x 13 mm. With profile depths as low as 5 mm, the miniature speakers offer a variety of power ratings from 1W to 2W and comes with impedances of 4 ohms or 8 ohms.

Available in rectangular frame or square frame packages, the miniature speaker series provides a number of mounting styles depending on the user's need, including wire leads, solder pads/eyelets and spring terminals. Sound pressure levels range from 89db up to 102 db at 0.1 meters. All models are RoHS compliant.