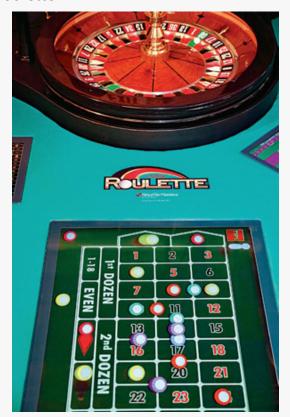

## Spin and Win at Tulalip Resort Casino

Discover their Newest Edition with i-Table Roulette on February 21, 2020

TULALIP, WASHINGTON, UNITED STATES, February 14, 2020 /EINPresswire.com/ -- Looking for something familiar but new to play with a bit of a...spin? i-Table Roulette is the hottest new game that takes an old-fashioned favorite to new heights! This evolutionary step in gaming is unbelievably thrilling as it introduces electronic betting screens housed within a traditional roulette table design. Take advantage of the quick and easy to use electronic betting screen to quicken the pace for spinning and winning. You still get all the amazing interaction of working with the dealer but immediate feedback on your automated pays and takes! i-Table Roulette will liven up the action by creating additional spins per hour.

About Tulalip Resort Casino Award-winning Tulalip Resort Casino is the most distinctive gaming, dining,

iTable Roulette

Spin and Win at Tulalip Resort Casino with i-Table

meeting, entertainment and shopping destination in Washington State. The AAA Four-Diamond resort's world-class amenities have ensured its place on the Condé Nast Traveler Gold and Traveler Top 100 Resorts lists. The property includes 192,000 square feet of gaming excitement; a luxury hotel featuring 370 guest rooms and suites; 30,000 square feet of premier meeting, convention and wedding space; the full-service T Spa; and eight dining venues. It also showcases the intimate Canoes Cabaret and a 3,000-seat amphitheater. Nearby, find the Hibulb Cultural Center and Natural History Preserve, Cabela's and 130 designer names at the Seattle Premium Outlets. The Resort Casino is conveniently located between Seattle and Vancouver, B.C. just off Interstate-5 at exit 200. It is an enterprise of the Tulalip Tribes. For reservations, please call